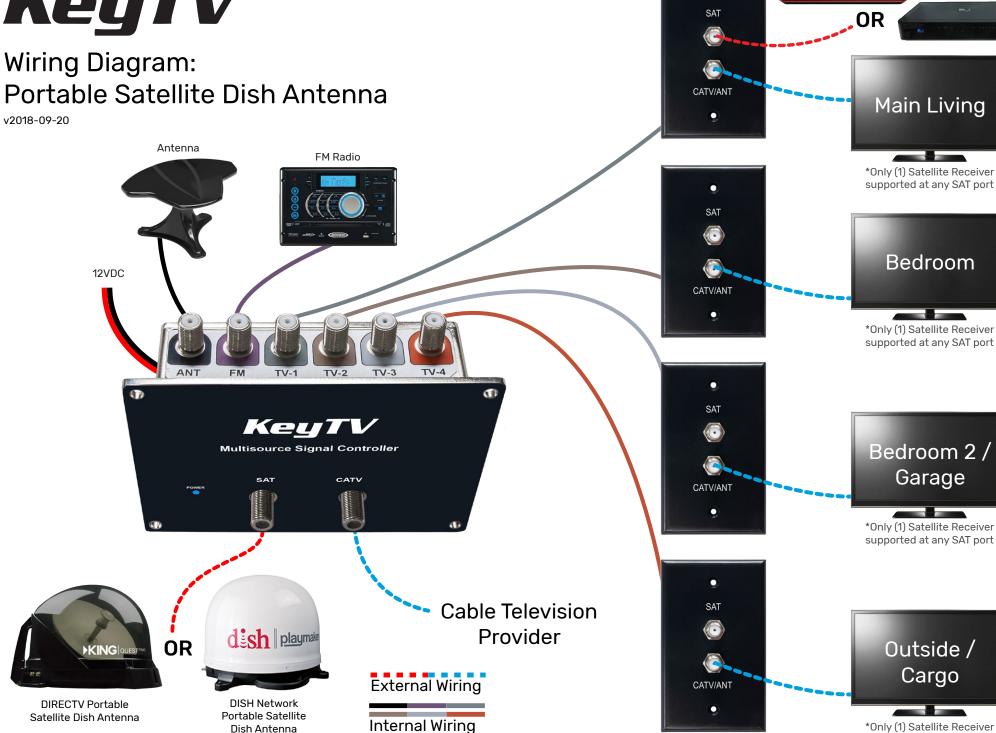

### Portable Satellite Dish Antenna

Outside / Cargo

**DISH Network Receiver** 

**DIRECTV** 

non-SWM Receiver

\*Only (1) Satellite Receiver supported at any SAT port

12VDC

1

#### Wiring Diagram: **DIRECTV Portable Dish**

Antenna

FM Radio

CATV

v2018-09-20

**DIRECTV non-SWM Receiver** 

\*Only (1) Satellite Receiver supported at any SAT port

\*Only (1) Satellite Receiver supported at any SAT port

\*Only (1) Satellite Receiver supported at any SAT port

\*Only (1) Satellite Receiver supported at any SAT port

**DIRECTV** Portable Satellite Dish Antenna

KING

Keu