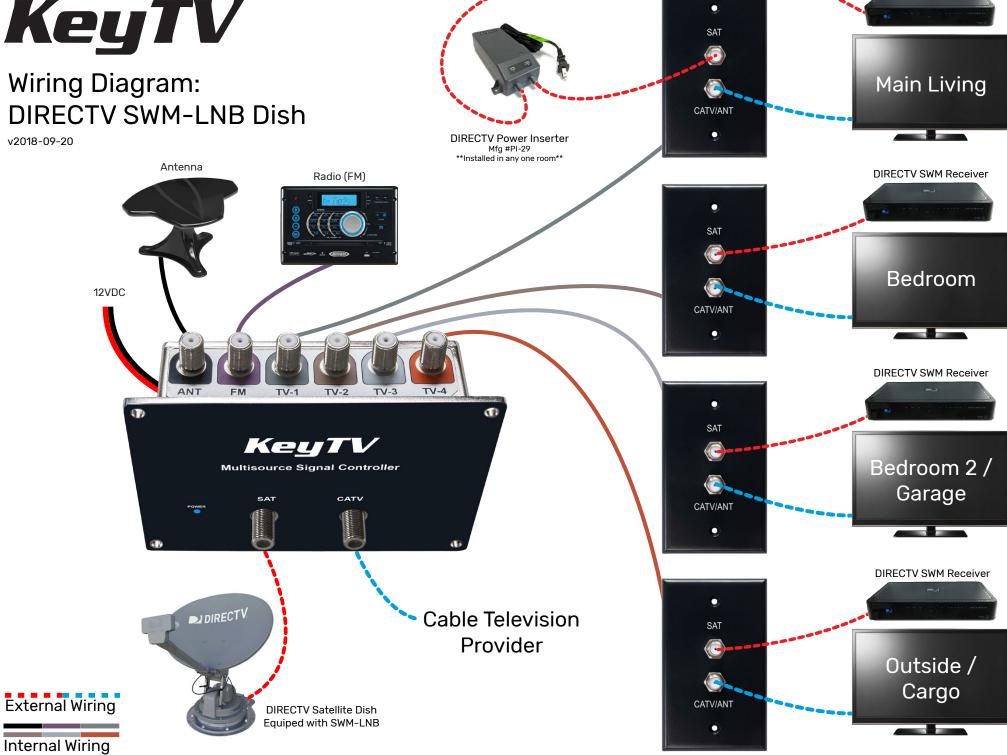

## **DIRECTV SWM-LNB Dish**

**DIRECTV SWM Receiver** 

# KeyTV

**Internal Wiring** 

**DIRECTV SWM Receiver** 