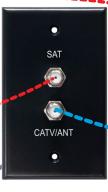

### Portable Satellite Dish Antenna

Outside / Cargo

**DISH Network Receiver** 

**DIRECTV** 

non-SWM Receiver

\*Only (1) Satellite Receiver supported at any SAT port

12VDC

1

#### Wiring Diagram: **DIRECTV Portable Dish**

Antenna

FM Radio

CATV

v2018-09-20

**DIRECTV non-SWM Receiver** 

\*Only (1) Satellite Receiver supported at any SAT port

\*Only (1) Satellite Receiver supported at any SAT port

\*Only (1) Satellite Receiver supported at any SAT port

\*Only (1) Satellite Receiver supported at any SAT port

**DIRECTV** Portable Satellite Dish Antenna

KING

Keu