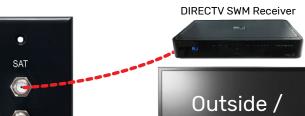

### Wiring Diagram: **DIRECTV Portable with SWM8**

v2018-09-20

**Internal Wiring** 

CATV/ANT

CATV/ANT

**DIRECTV SWM Receiver** 

**DIRECTV SWM Receiver** 

**DIRECTV SWM Receiver** 

Bedroom 2 / Garage

**DIRECTV SWM Receiver** 

Outside / Cargo