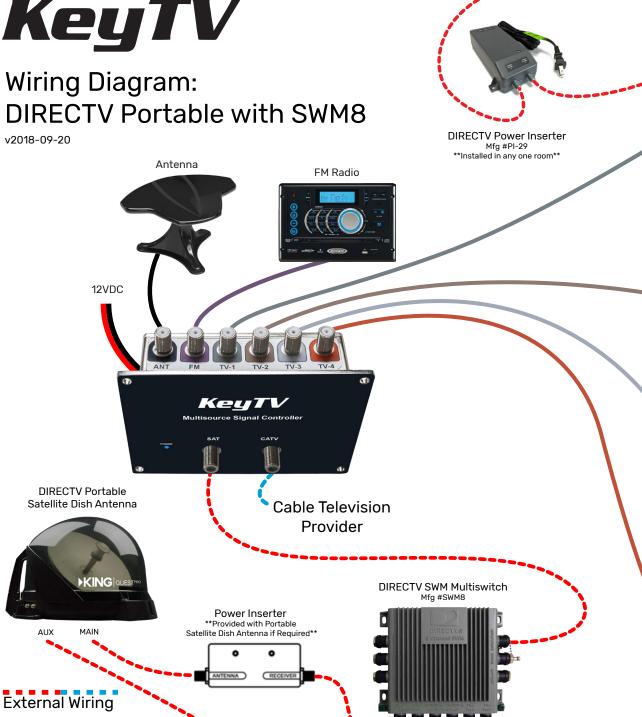

### Wiring Diagram: **DIRECTV Portable with SWM8**

v2018-09-20

**Internal Wiring** 

CATV/ANT

CATV/ANT

**DIRECTV SWM Receiver** 

**DIRECTV SWM Receiver** 

**DIRECTV SWM Receiver** 