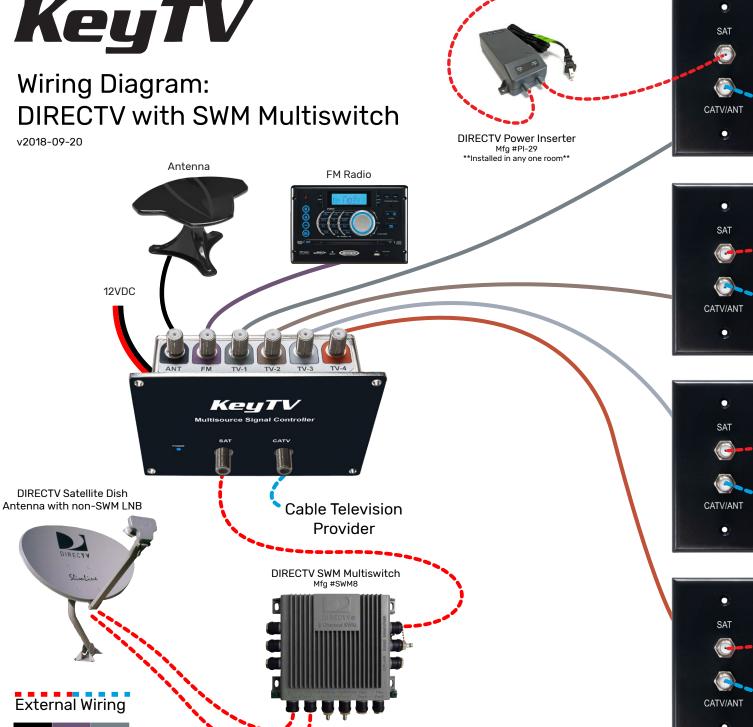

VDC

1

#### Wiring Diagram: **DIRECTV Portable Dish**

Antenna

FM Radio

CATV

v2018-09-20





**DIRECTV non-SWM Receiver** 

\*Only (1) Satellite Receiver supported at any SAT port



\*Only (1) Satellite Receiver supported at any SAT port



\*Only (1) Satellite Receiver supported at any SAT port



\*Only (1) Satellite Receiver supported at any SAT port



**DIRECTV** Portable Satellite Dish Antenna

KING

Keu

## KeyTV

## **DIRECTV SWM-LNB Dish**



**DIRECTV SWM Receiver** 

## KeyTV

### Wiring Diagram: **DIRECTV Portable with SWM8**

v2018-09-20

**Internal Wiring** 







CATV/ANT

CATV/ANT



**DIRECTV SWM Receiver** 

**DIRECTV SWM Receiver** 





**DIRECTV SWM Receiver** 



Bedroom 2 / Garage

**DIRECTV SWM Receiver** 



Outside / Cargo



# KeyTV

**Internal Wiring** 







**DIRECTV SWM Receiver**