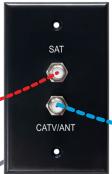

### Portable Satellite Dish Antenna

Outside / Cargo

**DISH Network Receiver** 

**DIRECTV** 

non-SWM Receiver

\*Only (1) Satellite Receiver supported at any SAT port

12VDC

1

#### Wiring Diagram: **DIRECTV Portable Dish**

Antenna

FM Radio

CATV

v2018-09-20

**DIRECTV non-SWM Receiver** 

\*Only (1) Satellite Receiver supported at any SAT port

\*Only (1) Satellite Receiver supported at any SAT port