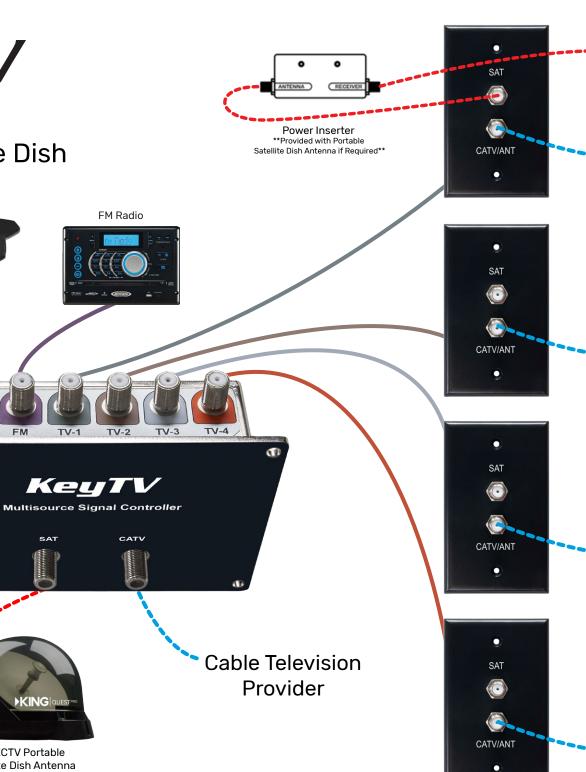

### Wiring Diagram: **DIRECTV Portable with SWM8**

v2018-09-20

**Internal Wiring** 

CATV/ANT

CATV/ANT

**DIRECTV SWM Receiver** 

**DIRECTV SWM Receiver** 

**DIRECTV SWM Receiver** 

Bedroom 2 / Garage

**DIRECTV SWM Receiver** 

Outside / Cargo